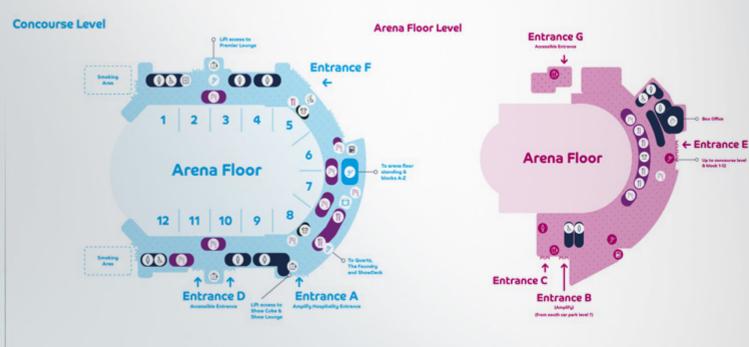

# SATURDAY 9TH OCTOBER - HOSPITALITY TICKET HOLDER INFORMATION

UTILITA ARENA, KING EDWARDS RD, BIRMINGHAM B1 2AA

HOSPITALITY CUSTOMERS SHOULD PROCEED TO ENTRANCE A TO COLLECT THEIR ACCREDITATION AT THE LOUNGE ENTRANCE LOCATED UPSTAIRS